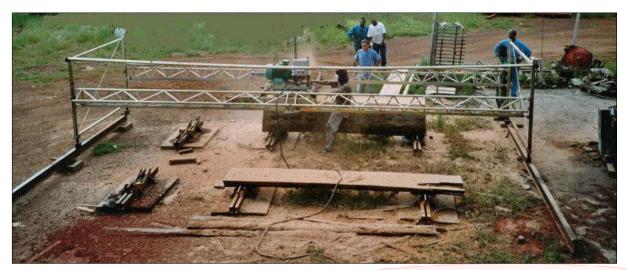

Eco Pro 2 in Exploitation in Gabon

Eco Pro 2 ® is in 2 versions: Eco Pro 2 and Eco Pro DUO.

Eco Pro 2 ® can saw boards 25 cm x 25 cm in 2 passages. Eco Pro DUO ® can saw board 20 cm x 10 cm in only 1 passage.

Eco Pro 2 ® are mounted with an electrical or thermic engine on demand.

The circular saw blade tilt; entirely of steel, strong, durable, high performance, mobile.

One hour of disassembly, and reassembly in one hour with two men.

Single or double position in option (as pictured) for a maximum daily output.

## Portable SAWMILL

ECO PRO 2 ®