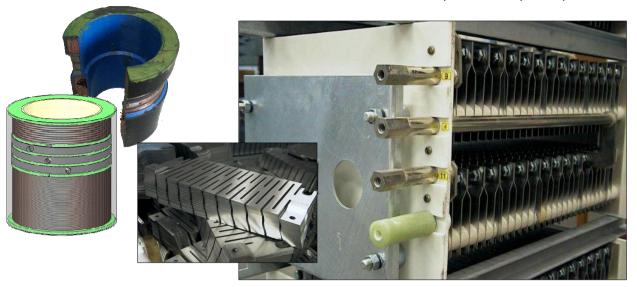

#### Resistances

Industrial resistances for starting or braking engines, heating resistances, rheostats to start electric engines, resistances boxes, different types of spool, heating guns

#### Electro-mecanical devices

Industrial contactors CC type K3C-I from ACEC, relay, auxillary relay, manipulator ACEC, limit switch, coupling, realisation of contacts following drawings, engine terminal, electro for braking, gearbox encoder, different style of spool

## ACEC and railway materials

resistances - coils - electromecanical products - special power cables