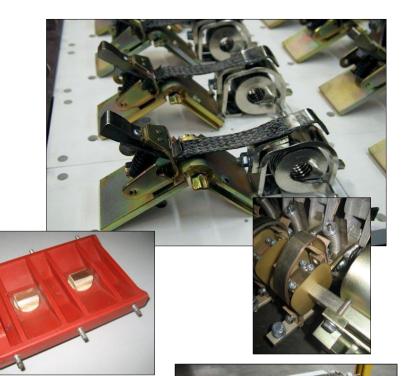

#### Electro-mecanical devices

Industrial contactors CC type K3C-I from ACEC, relay, auxillary relay, manipulator ACEC, limit switch, coupling, realisation of contacts following drawings, engine terminal, electro for braking, gearbox encoder, different style of spool

## ACEC and railway materials

resistances - coils - electromecanical products - special power cables